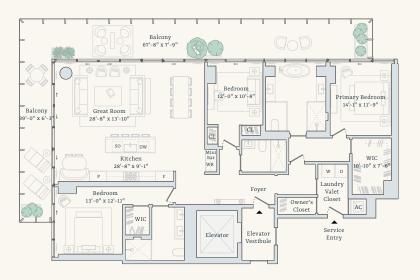

erior:783 square feet / 73 square metersOne Powder RoomTotal:2,701 square feet / 251 square meters













# Residence 16-18A

Three Bedrooms Interior: 2,401 square feet / 223 square meters
Three Bathrooms Exterior: 814 square feet / 76 square meters
One Powder Room Total: 3,215 square feet / 299 square meters













#### Residence 16-18B

Three Bedrooms Interior: 2,605 square feet / 242 square meters
Three Bathrooms Exterior: 805 square feet / 75 square meters
One Powder Room Total: 3,410 square feet / 317 square meters







Overlooking Golf Course
Hole 1



Intracoastal



#### Residence 16-18C

Two BedroomsInterior:1,626 square feet / 151 square metersTwo BathroomsExterior:353 square feet / 33 square metersOne Powder RoomTotal:1,979 square feet / 184 square meters













#### Residence 16-18D

Three Bedrooms Interior: 2,162 square feet / 201 square meters Three Bathrooms **Exterior:** 690 square feet / 64 square meters

Total: 2,852 square feet / 265 square meters













# Residence 16-18E

Two BedroomsInterior:2,055 square feet / 191 square metersTwo BathroomsExterior:812 square feet / 75 sq4uare metersPowder RoomTotal:2,867 square feet / 266 square meters













#### Residence 16-18F

One Bedroom Interior: 1,242 square feet / 115 square meters
One Bathroom Exterior: 275 square feet / 26 square meters
One Powder Room Total: 1,517 square feet / 141 square meters













#### Residence 19-20A

Three Bedrooms Interior: 2,384 square feet / 221 square meters
Two Bathrooms Exterior: 875 square feet / 81 square meters
One Powder Room Total: