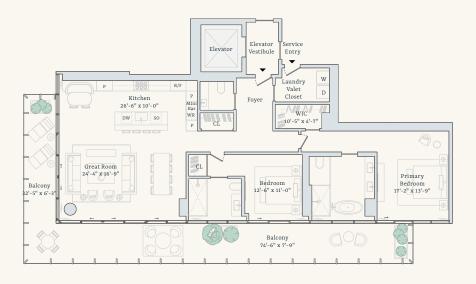

#### Residence 15D

Three Bedrooms Interior: 2,162 square feet / 201 square meters Three Bathrooms Exterior: 767 square feet / 71 square meters

Total: 2,929 square feet / 272 square meters

#### Residence 16-18D

Three Bedrooms Interior: 2,162 square feet / 201 square meters Three Bathrooms **Exterior:** 690 square feet / 64 square meters

Total: 2,852 square feet / 265 square meters