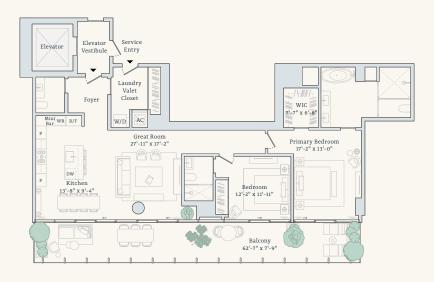

### Residence 6-14A

Three Bedrooms Interior: 2,401 square feet / 223 square meters
Three Bathrooms Exterior: 814 square feet / 76 square meters
One Powder Room Total: 3,215 square feet / 299 square meters

# Residence 16-18A

Three Bedrooms Interior: 2,401 square feet / 223 square meters
Three Bathrooms Exterior: 814 square feet / 76 square meters
One Powder Room Total: 3,215 square feet / 299 square meters