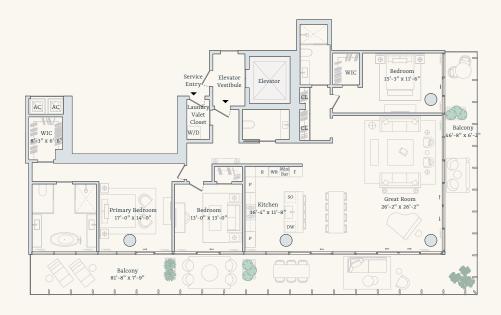

#### Residence 5-14B

Three Bedrooms Interior: 2,605 square feet / 242 square meters
Three Bathrooms Exterior: 805 square feet / 75 square meters
One Powder Room Total: 3,410 square feet / 317 square meters

#### Residence 5-14D

Three Bedrooms Interior: 2,152 square feet / 200 square meters
Three Bathrooms Exterior: 767 square feet / 71 square meters
Total: 2,919 square feet / 271 square meters

### Residence 6-14A

Three Bedrooms Interior: 2,401 square feet / 223 square meters
Three Bathrooms Exterior: 814 square feet / 76 square meters
One Powder Room Total: 3,215 square feet / 299 square meters

#### Residence 6-14C

Two BedroomsInterior:1,626 square feet / 151 square metersTwo BathroomsExterior:353 square feet / 33 square metersPowder RoomTotal:1,979 square feet / 184 square meters

#### Residence 6-14D

Interior: 2,162 square feet / 201 square meters **Exterior:** 690 square feet / 64 square meters Total: 2,852 square feet / 265 square meters

Three Bedrooms Three Bathrooms

#### Residence 6-14E

Two BedroomsInterior:1,918 square feet / 178 square metersTwo BathroomsExterior:701 square feet / 65 square metersPowder RoomTotal:2,619 square feet / 243 square meters

#### Residence 6-14F

One Bedroom Interior: 1,242 square feet / 115 square meters
One Bathroom Exterior: 275 square feet / 26 square meters
Powder Room Total: 1,517 square feet / 141 square meters

Overlooking Golf Course
Hole 1