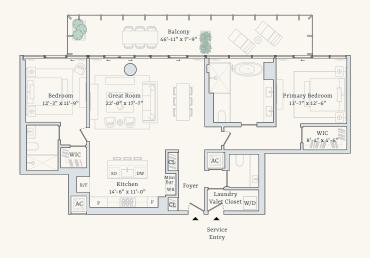

#### Residence 6-14F

One Bedroom Interior: 1,242 square feet / 115 square meters
One Bathroom Exterior: 275 square feet / 26 square meters
Powder Room Total: 1,517 square feet / 141 square meters

Overlooking Golf Course
Hole 1