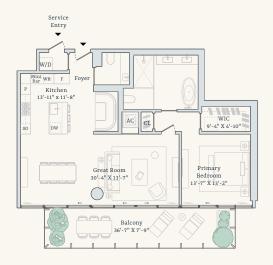

#### Residence 6-14F

One Bedroom Interior: 1,242 square feet / 115 square meters
One Bathroom Exterior: 275 square feet / 26 square meters
Powder Room Total: 1,517 square feet / 141 square meters

Overlooking Golf Course
Hole 1