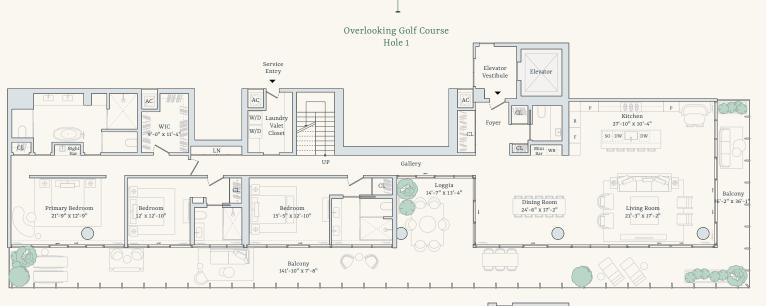

# Residence 16-18A

Three Bedrooms Interior: 2,401 square feet / 223 square meters
Three Bathrooms Exterior: 814 square feet / 76 square meters
One Powder Room Total: 3,215 square feet / 299 square meters

#### Residence 16-18B

Three Bedrooms Interior: 2,605 square feet / 242 square meters
Three Bathrooms Exterior: 805 square feet / 75 square meters
One Powder Room Total: 3,410 square feet / 317 square meters

#### Residence 16-18C

Two BedroomsInterior:1,626 square feet / 151 square metersTwo BathroomsExterior:353 square feet / 33 square metersOne Powder RoomTotal:1,979 square feet / 184 square meters

#### Residence 16-18D

Three Bedrooms Interior: 2,162 square feet / 201 square meters Three Bathrooms **Exterior:** 690 square feet / 64 square meters

Total: 2,852 square feet / 265 square meters

# Residence 16-18E

Two BedroomsInterior:2,055 square feet / 191 square metersTwo BathroomsExterior:812 square feet / 75 sq4uare metersPowder RoomTotal:2,867 square feet / 266 square meters

#### Residence 16-18F

One Bedroom Interior: 1,242 square feet / 115 square meters
One Bathroom Exterior: 275 square feet / 26 square meters
One Powder Room Total: 1,517 square feet / 141 square meters