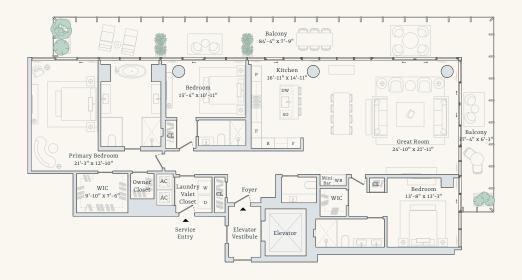

#### Residence 5-14B

Three Bedrooms Interior: 2,605 square feet / 242 square meters
Three Bathrooms Exterior: 805 square feet / 75 square meters
One Powder Room Total: 3,410 square feet / 317 square meters

#### Residence 5-14D

Three Bedrooms Interior: 2,152 square feet / 200 square meters
Three Bathrooms Exterior: 767 square feet / 71 square meters
Total: 2,919 square feet / 271 square meters

### Residence 6-14A

Three Bedrooms Interior: 2,401 square feet / 223 square meters
Three Bathrooms Exterior: 814 square feet / 76 square meters
One Powder Room Total: 3,215 square feet / 299 square meters

#### Residence 6-14C

Two BedroomsInterior:1,626 square feet / 151 square metersTwo BathroomsExterior:353 square feet / 33 square metersPowder RoomTotal:1,979 square feet / 184 square meters

#### Residence 6-14D

Interior: 2,162 square feet / 201 square meters **Exterior:** 690 square feet / 64 square meters Total: 2,852 square feet / 265 square meters

Three Bedrooms Three Bathrooms

#### Residence 6-14E

Two BedroomsInterior:1,918 square feet / 178 square metersTwo BathroomsExterior:701 square feet / 65 square metersPowder RoomTotal:2,619 square feet / 243 square meters