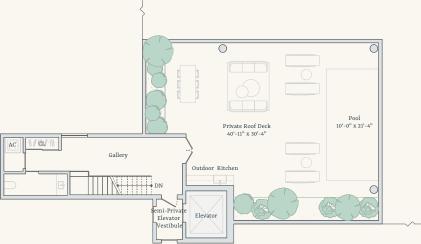

e Powder RoomTotal:1,979 square feet / 184 square meters







# DN Private Roof Deck 36'-11" x 27"-4" Pool 10"-0" x 18"-4"

Intracoastal

#### Penthouse A

Three Bedrooms Interior: 3,884 square feet / 361 square meters
Three Bathrooms Exterior: 2,629 square feet / 244 square meters
Two Powder Rooms Total: 6,513 square feet / 605 square meters



ORDER PRESENTATIONS CONNOT BE RELIED UNY AS CORRECTLY STATING THE EFFERSIATIONS OF THE DEVELOPER, DOE CORRECT REPRESENTATIONS, MAKE REFERENCE TO THE OFTERNIA DOCUMENTS REQUIRED BY SECTION TRIS. 50, I LORIBIN STATUTES, TO BE FUNDAMENT OF A DEVELOPER TO A DEVELOP TO A DEVELOPMENT TO A DEVELOP TO A DEVELOPMENT TO A DEVELOP TO A DEVELOPMENT TO A DEVELOPMENT TO A DEVELOP TO A DEVELOPMENT TO A

9

#### Overlooking Golf Course Hole 1



Intracoastal





#### Penthouse B

Four Bedrooms Interior: 4,546 square feet / 422 square meters
Three Bathrooms Exterior: 2,909 square feet / 270 square meters
Two Powder Rooms Total: 7,455 square feet / 692 square meters















#### Penthouse C

Three Bedrooms Interior: 3,997 square feet / 371 square meters
Three Bathrooms Exterior: 4,920 square feet / 457 square meters
Two Powder Rooms Total: 8,917 square feet / 828 square meters



ORAL EPRESENTATIONS CANNOT BE RELIED URON AS CORRECTLY STATING THE REPRESENTATIONS OF THE DEVELOPER FOR CORRECT REPRESENTATIONS, ARE REFERENCE TO THE OFFERING DOCUMENTS AND THE DOCUMENTS REQUIRED BY SECTION THE SO, IL CREATED AT STATING THE REPRESENTATIONS OF THE DEVELOPER FOR CORRECT REPRESENTATIONS OF THE DEVELOPER TO REVIEW OF THE OFFERING DOCUMENTS AND THE DOCU