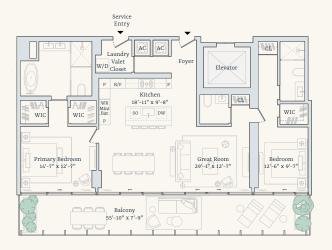

2,310 square feet / 215 square meters
Two Bathrooms Exterior: 833 square feet / 77 square meters
One Powder Room Total: 3,143 square feet / 292 square meters













# Residence 19-20C

Two Bedrooms Interior: 1,700 square feet / 158 square meters
Two Bathrooms Exterior: 470 square feet / 44 square meters
One Powder Room Total: 2,170 square feet / 202 square meters













#### Residence 19-20D

Two BedroomsInterior:2,026 square feet / 188 square metersTwo BathroomsExterior:738 square feet / 69 square metersOne Powder RoomTotal:2,764 square feet / 257 square meters













#### Residence 19-20E

Two BedroomsInterior:2,055 square feet / 191 square metersTwo BathroomsExterior:812 square feet / 75 sq4uare metersOne Powder RoomTotal:2,867 square feet / 266 square meters













#### Residence 19-20F

Two BedroomsInterior:1,561 square feet / 145 square metersTwo BathroomsExterior:418 square feet / 39 square metersOne Powder RoomTotal:1,979 square feet / 184 square meters







# DN Private Roof Deck 36'-11" x 27"-4" Pool 10"-0" x 18"-4"

Intracoastal

#### Penthouse A

Three Bedrooms Interior: 3,884 square feet / 361 square meters
Three Bathrooms Exterior: 2,629 square feet / 244 square meters
Two Powder Rooms Total: 6,513 square feet / 605 square meters



ORDER PRESENTATIONS CONNOT BE RELIED UNY AS CORRECTLY STATING THE EFFERSIATIONS OF THE DEVELOPER, DOE CORRECT REPRESENTATIONS, MAKE REFERENCE TO THE OFTERNIA DOCUMENTS REQUIRED BY SECTION TRIS. 50, I LORIBIN STATUTES, TO BE FUNDAMENT OF A DEVELOPER TO A DEVELOP TO A DEVELOPMENT TO A DEVELOP TO A DEVELOPMEN