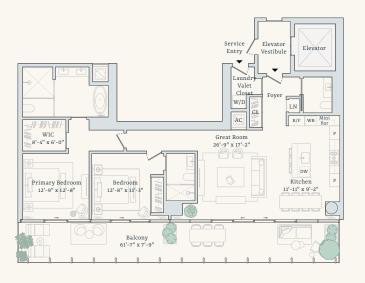

#### Residence 16-18D

Three Bedrooms Interior: 2,162 square feet / 201 square meters Three Bathrooms **Exterior:** 690 square feet / 64 square meters

Total: 2,852 square feet / 265 square meters

#### Residence 15D

Three Bedrooms Interior: 2,162 square feet / 201 square meters Three Bathrooms Exterior: 767 square feet / 71 square meters

Total: 2,929 square feet / 272 square meters