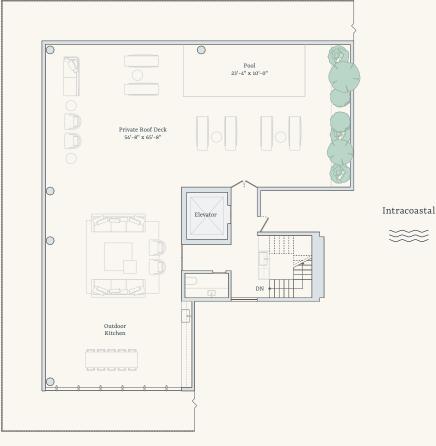

s
Three Bathrooms Exterior: 2,629 square feet / 244 square meters
Two Powder Rooms Total: 6,513 square feet / 605 square meters



ORDER PRESENTATIONS CONNOT BE RELIED UNY AS CORRECTLY STATING THE EFFERSIATIONS OF THE DEVELOPER, DOE CORRECT REPRESENTATIONS, MAKE REFERENCE TO THE OFTERNIA DOCUMENTS REQUIRED BY SECTION TRIS. 50, I LORIBIN STATUTES, TO BE FUNDAMENT OF A DEVELOPER TO A DEVELOP TO A DEVELOPMENT TO A DEVELOP TO A DEVELOPMENT TO A DEVELOP TO A DEVELOPMENT TO A DEVELOPMENT TO A DEVELOP TO A DEVELOPMENT TO A

9

#### Overlooking Golf Course Hole 1



Intracoastal





#### Penthouse B

Four Bedrooms Interior: 4,546 square feet / 422 square meters
Three Bathrooms Exterior: 2,909 square feet / 270 square meters
Two Powder Rooms Total: 7,455 square feet / 692 square meters















#### Penthouse C

Three Bedrooms Interior: 3,997 square feet / 371 square meters
Three Bathrooms Exterior: 4,920 square feet / 457 square meters
Two Powder Rooms Total: 8,917 square feet / 828 square meters



ORAL EPRESENTATIONS CANNOT BE RELIED URON AS CORRECTLY STATING THE REPRESENTATIONS OF THE DEVELOPER FOR CORRECT REPRESENTATIONS, ARE REFERENCE TO THE OFFERING DOCUMENTS AND THE DOCUMENTS REQUIRED BY SECTION THE SO, IL CREATED AT STATING THE REPRESENTATIONS OF THE DEVELOPER FOR CORRECT REPRESENTATIONS OF THE DEVELOPER TO REVIEW OF THE OFFERING DOCUMENTS AND THE DOCUMENTS REQUIRED BY SECTION THE SO, IL CREATED AT STATING THE REPRESENTATIONS OF THE REPRESENTATION OF THE REPRESENTATI