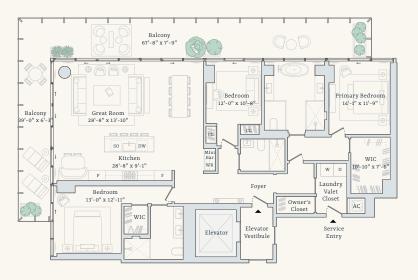

#### Residence 5-14B

Three Bedrooms Interior: 2,605 square feet / 242 square meters
Three Bathrooms Exterior: 805 square feet / 75 square meters
One Powder Room Total: 3,410 square feet / 317 square meters

#### Residence 5-14D

Three Bedrooms Interior: 2,152 square feet / 200 square meters
Three Bathrooms Exterior: 767 square feet / 71 square meters
Total: 2,919 square feet / 271 square meters