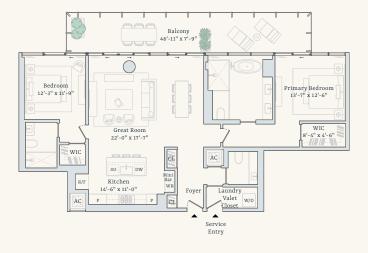

#### Residence 5C

Two Bedrooms Interior: 1,423 square feet / 132 square meters
Two Bathrooms Exterior: 468 square feet / 43 square meters
One Powder Room Total: 1,891 square feet / 176 square meters

#### Residence 5E

Two BedroomsInterior:1,692 square feet / 157 square metersTwo BathroomsExterior:468 square feet / 43 square metersOne Powder RoomTotal:2,160 square feet / 201 square meters

#### Residence 5F

Two BedroomsInterior:1,559 square feet / 145 square metersTwo BathroomsExterior:460 square feet / 43 square metersOne Powder RoomTotal:2,019 square feet / 188 square meters