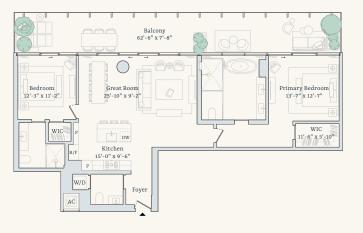

#### Residence 6-14E

Two BedroomsInterior:1,918 square feet / 178 square metersTwo BathroomsExterior:701 square feet / 65 square metersPowder RoomTotal:2,619 square feet / 243 square meters