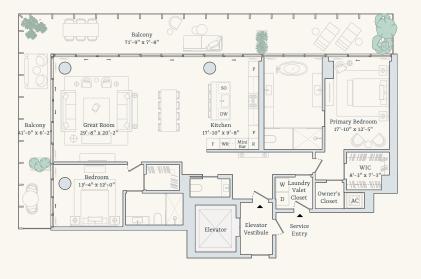

#### Penthouse A

Three Bedrooms Interior: 3,884 square feet / 361 square meters
Three Bathrooms Exterior: 2,629 square feet / 244 square meters
Two Powder Rooms Total: 6,513 square feet / 605 square meters