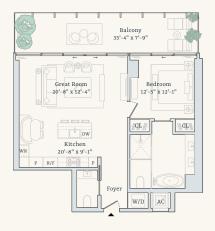

#### Residence 3F

One Bedroom Interior: 952 square feet / 88 square meters
One Bathroom Exterior: 263 square feet / 24 square meters
One Powder Room Total: 1,215 square feet / 113 square meters













#### Residence 5C

Two Bedrooms Interior: 1,423 square feet / 132 square meters
Two Bathrooms Exterior: 468 square feet / 43 square meters
One Powder Room Total: 1,891 square feet / 176 square meters













#### Residence 5E

Two BedroomsInterior:1,692 square feet / 157 square metersTwo BathroomsExterior:468 square feet / 43 square metersOne Powder RoomTotal:2,160 square feet / 201 square meters













#### Residence 5F

Two BedroomsInterior:1,559 square feet / 145 square metersTwo BathroomsExterior:460 square feet / 43 square metersOne Powder RoomTotal:2,019 square fee