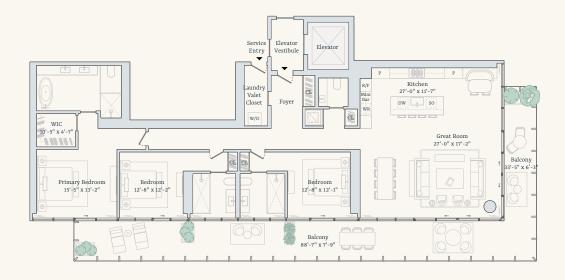

# Residence 16-18A

Three Bedrooms Interior: 2,401 square feet / 223 square meters
Three Bathrooms Exterior: 814 square feet / 76 square meters
One Powder Room Total: 3,215 square feet / 299 square meters

#### Residence 16-18B

Three Bedrooms Interior: 2,605 square feet / 242 square meters
Three Bathrooms Exterior: 805 square feet / 75 square meters
One Powder Room Total: 3,410 square feet / 317 square meters

Overlooking Golf Course
Hole 1

Intracoastal