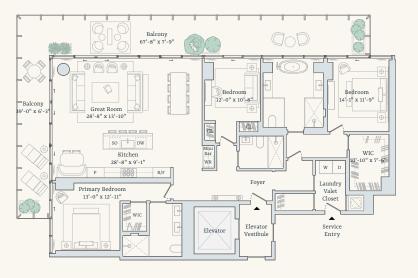

omsExterior:701 square feet / 65 square metersPowder RoomTotal:2,619 square feet / 243 square meters













#### Residence 6-14F

One Bedroom Interior: 1,242 square feet / 115 square meters
One Bathroom Exterior: 275 square feet / 26 square meters
Powder Room Total: 1,517 square feet / 141 square meters







Overlooking Golf Course
Hole 1



Intracoastal



#### Residence 15A

Three Bedrooms Interior: 2,401 square feet / 223 square meters
Three Bathrooms Exterior: 906 square feet / 84 square meters
One Powder Room Total: 3,307 square feet / 307 square meters













#### Residence 15B

Three Bedrooms Interior: 2,605 square feet / 242 square meters
Three Bathrooms Exterior: 884 square feet / 82 square meters
One Powder Room Total: 3,489 square feet / 324 square meters













#### Residence 15D

Three Bedrooms Interior: 2,162 square feet / 201 square meters Three Bathrooms Exterior: 767 square feet / 71 square meters

Total: 2,929 square feet / 272 square meters













#### Residence 15E

Two BedroomsInterior:1,918 square feet / 178 square metersTwo BathroomsExterior:783 square feet / 73 square metersOne Powder RoomTotal:2,701 square feet / 251 square meters













# Residence 16-18A

Three Bedrooms Interior: 2,401 square feet / 223 square meters
Three Bathrooms Exterior: 814 square feet / 76 square meters
One Powder Room Total: 3,215 square feet / 299 square meters













#### Residence 16-18B

Three Bedrooms Interior: 2,605 square feet / 242 square meters
Three Bathrooms Exterior: 805 square feet / 75 square meters
One Powder Room Total: