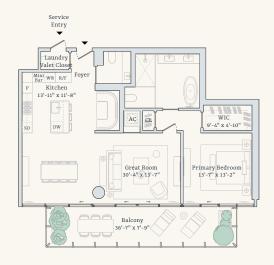

#### Residence 6-14F

One Bedroom Interior: 1,242 square feet / 115 square meters
One Bathroom Exterior: 275 square feet / 26 square meters
Powder Room Total: 1,517 square feet / 141 square meters

Overlooking Golf Course
Hole 1