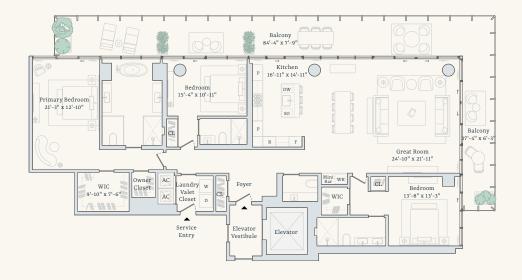

oom Interior: 952 square feet / 88 square meters
One Bathroom Exterior: 263 square feet / 24 square meters
One Powder Room Total: 1,215 square feet / 113 square meters













#### Residence 5C

Two Bedrooms Interior: 1,423 square feet / 132 square meters
Two Bathrooms Exterior: 468 square feet / 43 square meters
One Powder Room Total: 1,891 square feet / 176 square meters













#### Residence 5E

Two BedroomsInterior:1,692 square feet / 157 square metersTwo BathroomsExterior:468 square feet / 43 square metersOne Powder RoomTotal:2,160 square feet / 201 square meters













#### Residence 5F

Two BedroomsInterior:1,559 square feet / 145 square metersTwo BathroomsExterior:460 square feet / 43 square metersOne Powder RoomTotal:2,019 square feet / 188 square meters













#### Residence 5-14B

Three Bedrooms Interior: 2,605 square feet / 242 square meters
Three Bathrooms Exterior: 805 square feet / 75 square meters
One Powder Room Total: 3,410 square feet / 317 square meters













#### Residence 5-14D

Three Bedrooms Interior: 2,152 square feet / 200 square meters
Three Bathrooms Exterior: 767 square feet / 71 square meters
Total: 2,919 square feet / 271 square meters

















### Residence 6-14A

Three Bedrooms Interior: 2,401 square feet / 223 square meters
Three Bathrooms Exterior: 814 square feet / 76 square meters
One Powder Room Total: 3,215 square feet / 299 square meters













#### Residence 6-14C

Two BedroomsInterior:1,626 square feet / 151 square metersTwo BathroomsExterior:353 square feet / 33 square metersPowder RoomTo