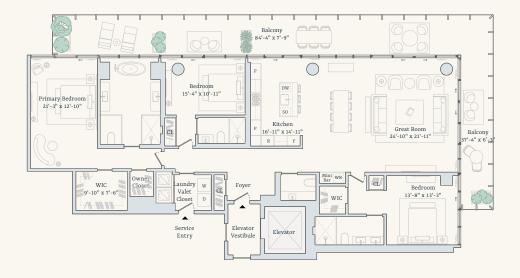

** 690 square feet / 64 square meters Total: 2,852 square feet / 265 square meters

Three Bedrooms Three Bathrooms













#### Residence 6-14E

Two BedroomsInterior:1,918 square feet / 178 square metersTwo BathroomsExterior:701 square feet / 65 square metersPowder RoomTotal:2,619 square feet / 243 square meters













#### Residence 6-14F

One Bedroom Interior: 1,242 square feet / 115 square meters
One Bathroom Exterior: 275 square feet / 26 square meters
Powder Room Total: 1,517 square feet / 141 square meters







Overlooking Golf Course
Hole 1



Intracoastal



#### Residence 15A

Three Bedrooms Interior: 2,401 square feet / 223 square meters
Three Bathrooms Exterior: 906 square feet / 84 square meters
One Powder Room Total: 3,307 square feet / 307 square meters













#### Residence 15B

Three Bedrooms Interior: 2,605 square feet / 242 square meters
Three Bathrooms Exterior: 884 square feet / 82 square meters
One Powder Room Total: 3,489 square feet / 324 square meters













#### Residence 15D

Three Bedrooms Interior: 2,162 square feet / 201 square meters Three Bathrooms Exterior: 767 square feet / 71 square meters

Total: 2,929 square feet / 272 square meters













#### Residence 15E

Two BedroomsInterior:1,918 square feet / 178 square metersTwo BathroomsExterior:783 square feet / 73 square metersOne Powder RoomTotal:2,701 square feet / 251 square meters













# Residence 16-18A

Three Bedrooms Interior: 2,401 square feet / 223 square meters
Three Bathrooms Exterior: 814 square feet / 76 square meters
One Powder Room Total: 3,