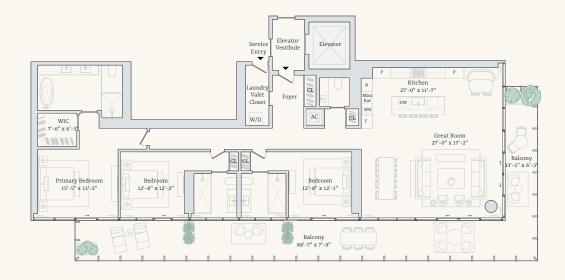

### Residence 6-14A

Three Bedrooms Interior: 2,401 square feet / 223 square meters
Three Bathrooms Exterior: 814 square feet / 76 square meters
One Powder Room Total: 3,215 square feet / 299 square meters

#### Residence 6-14C

Two BedroomsInterior:1,626 square feet / 151 square metersTwo BathroomsExterior:353 square feet / 33 square metersPowder RoomTotal:1,979 square feet / 184 square meters

#### Residence 6-14D

Interior: 2,162 square feet / 201 square meters **Exterior:** 690 square feet / 64 square meters Total: 2,852 square feet / 265 square meters

Three Bedrooms Three Bathrooms

#### Residence 6-14E

Two BedroomsInterior:1,918 square feet / 178 square metersTwo BathroomsExterior:701 square feet / 65 square metersPowder RoomTotal:2,619 square feet / 243 square meters

#### Residence 6-14F

One Bedroom Interior: 1,242 square feet / 115 square meters
One Bathroom Exterior: 275 square feet / 26 square meters
Powder Room Total: 1,517 square feet / 141 square meters

Overlooking Golf Course
Hole 1