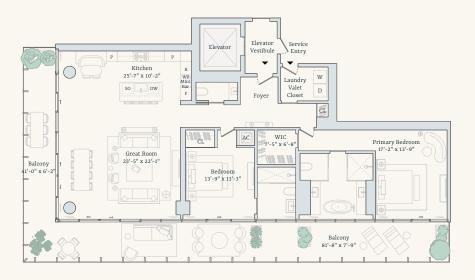

are feet / 221 square meters
Two Bathrooms Exterior: 875 square feet / 81 square meters
One Powder Room Total: 3,259 square feet / 303 square meters













#### Residence 19-20B

Three Bedrooms Interior: 2,310 square feet / 215 square meters
Two Bathrooms Exterior: 833 square feet / 77 square meters
One Powder Room Total: 3,143 square feet / 292 square meters













# Residence 19-20C

Two Bedrooms Interior: 1,700 square feet / 158 square meters
Two Bathrooms Exterior: 470 square feet / 44 square meters
One Powder Room Total: 2,170 square feet / 202 square meters













#### Residence 19-20D

Two BedroomsInterior:2,026 square feet / 188 square metersTwo BathroomsExterior:738 square feet / 69 square metersOne Powder RoomTotal:2,764 square feet / 257 square meters













#### Residence 19-20E

Two BedroomsInterior:2,055 square feet / 191 square metersTwo BathroomsExterior:812 square feet / 75 sq4uare metersOne Powder RoomTotal:2,867 square feet / 266 square meters













#### Residence 19-20F

Two BedroomsInterior:1,561 square feet / 145 square metersTwo BathroomsExterior:418 square feet / 39 square metersOne Powder RoomTotal:1,979 square feet / 184 square meters







# DN Private Roof Deck 36'-11" x 27"-4" Pool 10"-0" x 18"-4"

Intracoastal

#### Penthouse A

Three Bedrooms Interior: 3,884 square feet / 361 square meters
Three Bathrooms Exterior: 2,629 square feet / 244 square meters
Two Powder Rooms Total: 6,513 square feet / 605 square meters



ORDER PRESENTATIONS CONNOT BE RELIED UNY AS CORRECTLY STATING THE EFFERSIATIONS OF THE DEVELOPER,