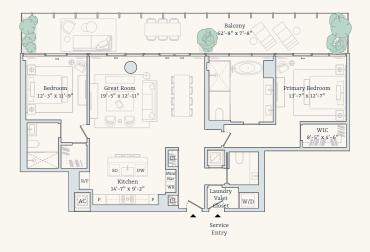

#### Residence 6-14F

One Bedroom Interior: 1,242 square feet / 115 square meters
One Bathroom Exterior: 275 square feet / 26 square meters
Powder Room Total: 1,517 square feet / 141 square meters

Overlooking Golf Course
Hole 1