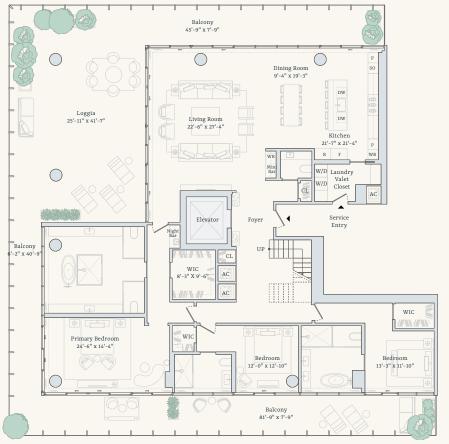

#### Penthouse A

Three Bedrooms Interior: 3,884 square feet / 361 square meters
Three Bathrooms Exterior: 2,629 square feet / 244 square meters
Two Powder Rooms Total: 6,513 square feet / 605 square meters