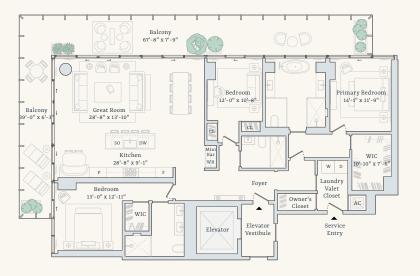

### Residence 6-14A

Three Bedrooms Interior: 2,401 square feet / 223 square meters
Three Bathrooms Exterior: 814 square feet / 76 square meters
One Powder Room Total: 3,215 square feet / 299 square meters