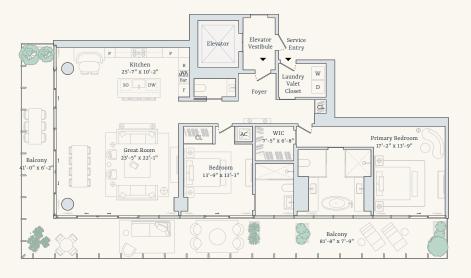

#### Residence 6-14D

Interior: 2,162 square feet / 201 square meters **Exterior:** 690 square feet / 64 square meters Total: 2,852 square feet / 265 square meters

Three Bedrooms Three Bathrooms

#### Residence 16-18D

Three Bedrooms Interior: 2,162 square feet / 201 square meters Three Bathrooms **Exterior:** 690 square feet / 64 square meters

Total: 2,852 square feet / 265 square meters